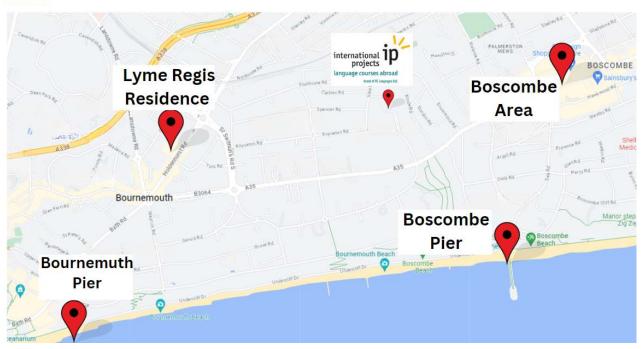

#### **Our School**

Our summer site is located 30 minutes from Bournemouth Pier and the town centre but only 10-15 minutes from Boscombe Pier and Boscombe shopping centre. It is an open city campus with easy access to the beach & the different shopping areas. Apart from that, we have great facilities for indoor activities; e.g. Karaoke nights, arts & crafts or movie sessions and also outdoor activities: crepes, graffiti or tie and dye workshops. Our school is accessible for disabled students (there is access for wheelchairs and lift).

#### **School Facilities**

- 8 fully equipped classrooms inside our main building and up to 8 fully equipped mobile classrooms
- Indoor and outdoor IP Ocean Lounges: social lounge for our students open daily until bedtime
- Easy access to the beach through Boscombe Chine Gardens (10-15 minutes walking distance)
- WIFI available at IP Bournemouth and the residence

#### Residential Accommodation - Lyme Regis

- 10 floors with 8 flats (5 en-suite bedrooms per flat), flats are shared by same gender only
- Each flat provides a kitchen as a social room (not equipped), fridge available
- Laundry service available for £5 (washing and drying) / washing and drying machines are operated by an app that can be downloaded on both Androids and iOS.
- All rooms are lockable with en-suite facilities (toilets and showers in each room)
- ▶ Beds, desks, and wardrobes with one shelf and one hanging rail
- ▶ Distance to school: ca. 1.4 km to IP Bournemouth
- Deep clean and change of bed linen once a week on weekends, light cleaning mid-week
- ▶ Free WIFI-access
- ► Towels provided (but please remember beach towels!)
- The residence is accessible for disabled students (there is access for wheelchairs)