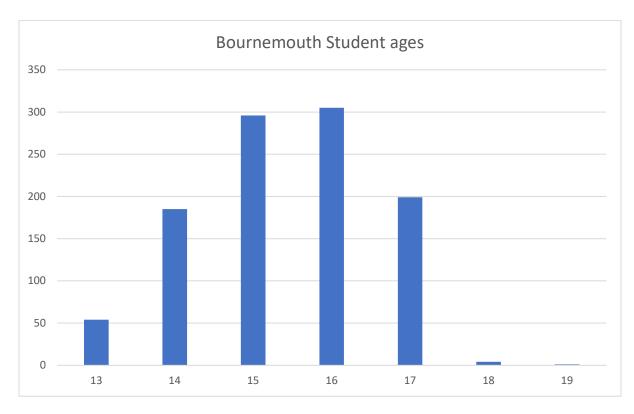

#### SUMMER LANGUAGE HOLIDAYS

13-15 and 16-17 years

(10-12 years for groups only)

**Ages** 13-15 and 16-17 years

(10-12 years for groups only)

Centre Type Open city campus

School distance To city centre: 2 km / 30 minute walk