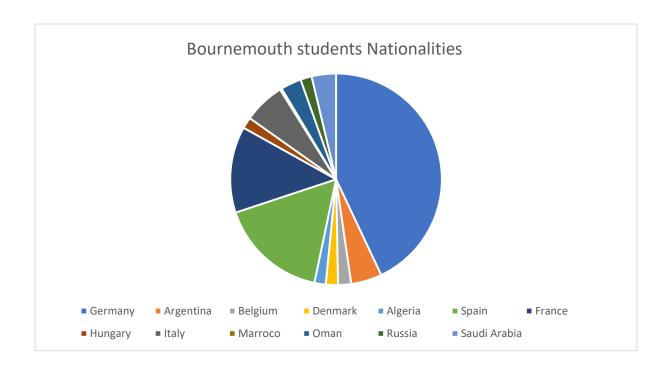

Departure day

**Centre dates** 29.06.2024 to 24.08.2024

Nationality Mix 2023 German, Spanish, French, Italian, Ukrainian, Omani,

Argentinian, Saudi Arabian, Dane, Hungarian, Belgian,

Moroccan

Specials Surf Course