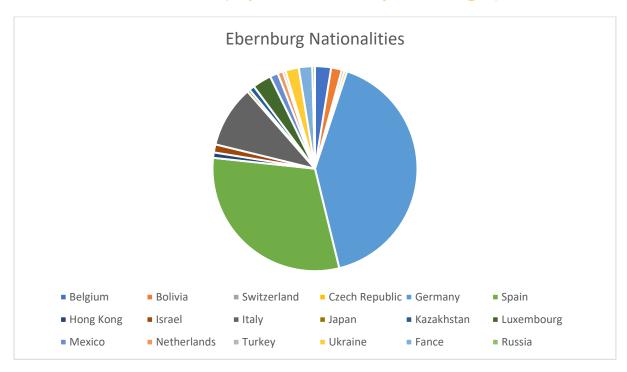

Capacity Max. 80 students
Arrival / Departure day Sunday / Saturday

**Centre dates** 30.06.2024 to 17.08.2024

Nationality Mix 2022 German, French, Swiss Russian, Italian, Spanish, Belgium, Bolivian, Czech, Greek, Irish, Japanese, Tajikistan, Korean