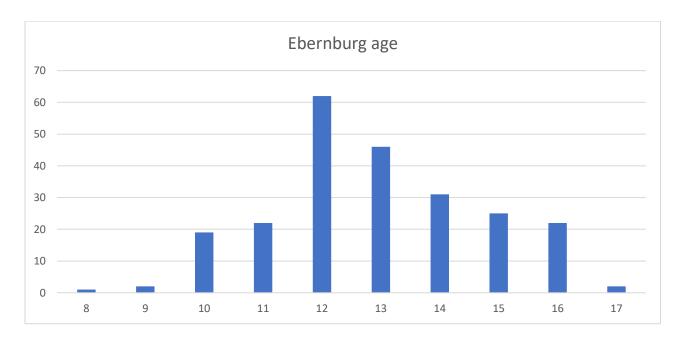

is a German winemaking town in the Rhine Gorge, and part of the UNESCO World Heritage Site in this region. Rüdesheim is a major tourist attraction, especially for foreign visitors. Its old town stands out form other small German cities with its medieval and romantic charme.

### Full day Trip Bad Kreuznach (from Bingen only)

Bad Kreuznach located 14 kilometers to the west from Bingen, is one of Germany's most popular spa towns. It is well known for its medieval bridge dating from around 1300, the Alte Nahebrücke, which is one of the few remaining bridges in the world with buildings on it. The town is located in the Nahe River wine region, renowned both nationally and internationally for its wines.











brand name of FG Languages Ltd.

# Students in 2023 (by nationality and age)





Last updated: 14-Sep-23