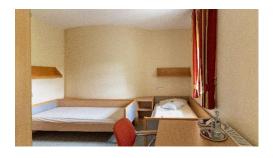

#### **Rooms:**

- All rooms are en-suite with private bathroom, on few occasions 2 rooms share a bathroom
- Mainly four- bedded rooms, a few triple and one 5-bedded room
- Twin/double rooms with supplement
- Spacious cupboards
- in most rooms a table with chairs

### **Rooms:**

- All rooms are en-suite with private bathroom
- Mainly four- bedded rooms, or double bedrooms
- Twin/double rooms with supplement
- Spacious cupboards
- in most rooms a table with chairs