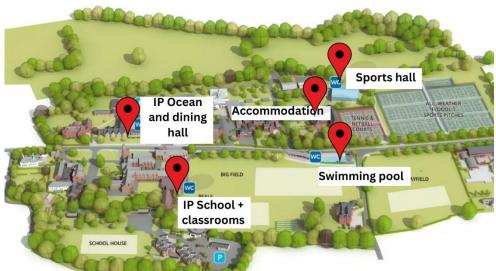

### **General Information**

- Residential mainly single and twin and a few 3-5-bedded rooms with shared bathrooms, full board
- Self-contained campus with modern classrooms on the campus
- IP Ocean Lounge: meeting point and social space for our students
- Large dining hall (200 seats per sitting)
- Sport facilities like extensive sport fields, Astroturf, tennis courts, indoor sport hall and an outdoor, heated swimming pool (available everyday for 2h, lifeguard included), sports equipment available on site
- Internet access on campus
- Adapter: necessary, but not provided
- Centre is accessible for disabled students (access for wheelchair)

#### **Residential Accommodation**

The residential facilities comprise traditional English Boarding School houses. Not far from the accommodation blocks there is the IP Ocean lounge and the refectory.