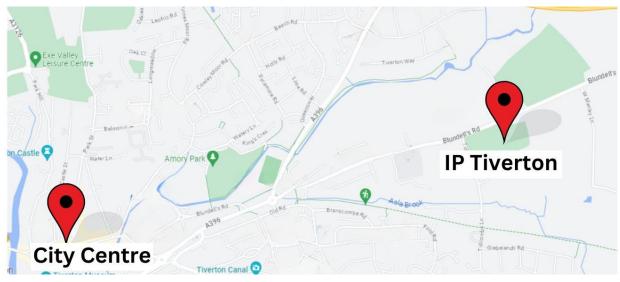

#### SUMMER LANGUAGE HOLIDAYS

10-12; 13-15 and 16-17 years

10-12, 13-15 and 16-17 years Ages **Centre Type** Blundell's Campus on site

Campus distance To city centre: 1.2 miles / 20-minute walk Courses Available General English (15x45 min / 11.25 hrs) Intensive English (20x45 min / 15 hrs)

### Map

info@internationalprojects.com www.internationalprojects.com info@europa-school.co.uk www.europa-school.co.uk

language courses abroad

brand name of FG Languages Ltd.