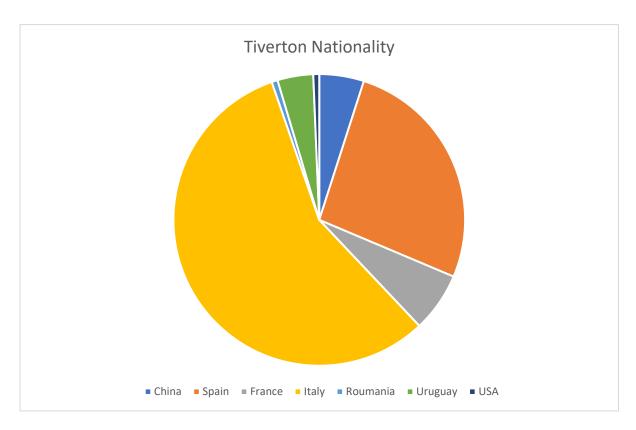

Capacity Max. 200 Residential

(Main) Arrival / Sunday for individuals, Sat and Sun for groups

Departure day Saturdays

Centre dates 07.07.24 until Saturday 27.07.2024

**Nationality Mix 2022** Italian, Spanish, Chinese