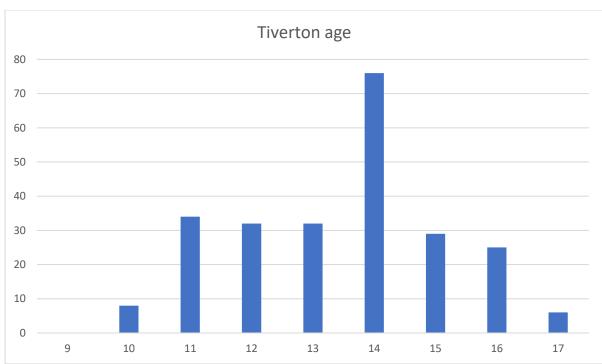

moor National Park noted for its breathtaking natural beauty and unspoilt landscape. This is a perfect place to access the inner moor, visit historic houses, inspiring gardens, catch glimpses of the majestic red deer and the wild Exmoor ponies. The guided tour starts in Lynton and leads down to Lynmouth where spare time is offered to enjoy souvenir shops and cafes. Packed dinner will be ordered instead of normal dinner.

**Information for closed groups only:** If you wish to visit any sight during one of our trips with your group feel free to contact us. We are happy to arrange entrances for closed groups where possible and if prepaid. Entrances are subject to availability of the chosen sight.















brand name of FG Languages Ltd.

### Students in 2023 (by nationality and age)





Last updated: 27 March 2024