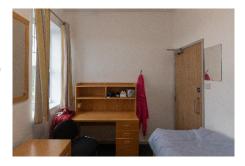

#### **Residential Accommodation**

The residential facilities comprise traditional English Boarding School houses. Not far from the accommodation blocks there is the IP Ocean lounge and the refectory.

#### Standard rooms with shared bathroom

- Mainly single and twin rooms and a few 3-5-bedded standard rooms
- Up to 4 boarding houses with each 50-60 beds on several floors (average 1 shower for 4 students, 1 toilets for 6 students
- wardrobe, desk and chair in all rooms
- Floor: carpet
- Rooms are **not** lockable, valuable things will be stored in a safe by IP staff members in the office.
- Room size: single approx. 9m2, twin approx. 12m2, triple approx. 15m2, 5 bedded approx. 25/30m<sup>2</sup>